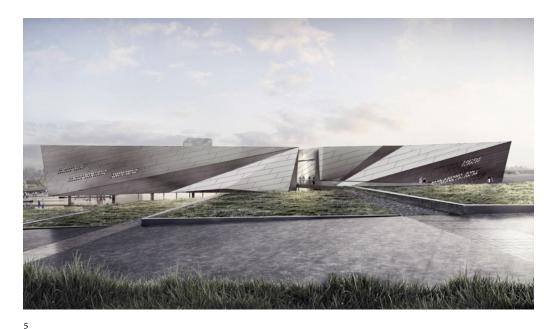

Rendering by <u>Saida Dalmau (sbda.cat)</u>

012

- 5 Museum of Istanbul Istanbul – Turkey Alper Derinboğaz - A 38,000-m<sup>2</sup> museum featuring the 8,000-year history of Istanbul, with permanent exhibition spaces, library, children's workshop, event hall, activity areas, restaurants, cafés and temporary exhibition hall Expected completion 2018 salonarchitects.com
- 6 Antelias 1403 Antelias – Lebanon J.M.Bonfils Architects - A 60,000-m<sup>2</sup> mixed-use project with retail and offices Expected completion undisclosed jmbonfils.com