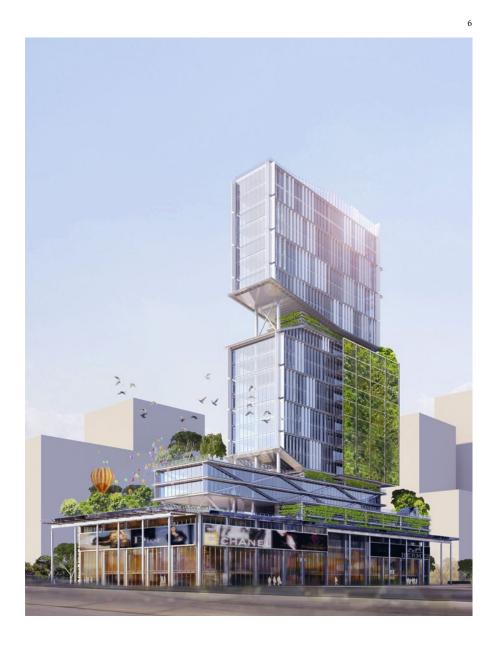

### 7 Grand Egyptian Museum Giza – Egypt

Heneghan Peng Architects (architecture) and Atelier Brückner (exhibition design) - A 90,000-m<sup>2</sup> museum, currently under construction near the Great Pyramids of Giza Competition entry, 1<sup>st</sup> prize, expected completion undisclosed hparc.com atelier-brueckner.com